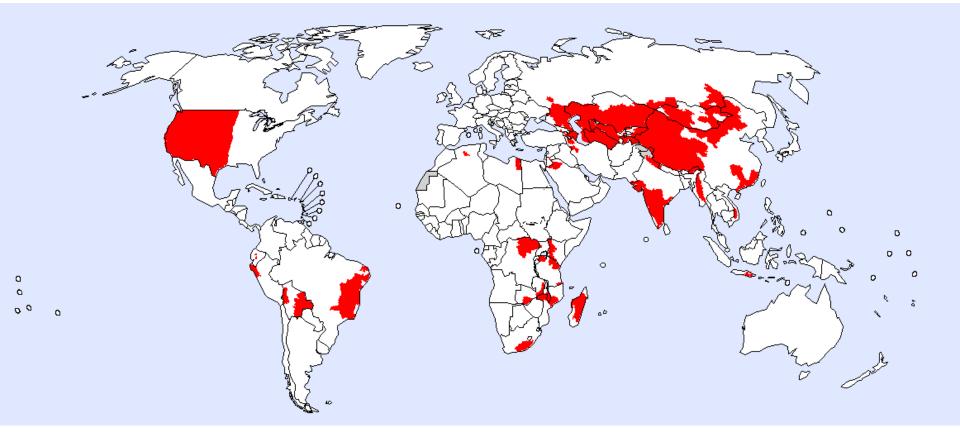

## Global distribution of natural plague foci as of March 2016

Areas\* with potential plague natural foci based on historical data and current information

\* First administrative level representation

Source: WHO/PED, as of 15 March 2016

The boundaries and names shown and the designations used on this map do not imply the expression of any opinion whatsoever on the part of the World Health Organization concerning the legal status of any country, territory, city or area or of its authorities, or concerning the delimitation of its frontiers or boundaries. Dotted lines on maps represent approximate border lines for which there may not yet be full agreement. © WHO 2016. All rights reserved